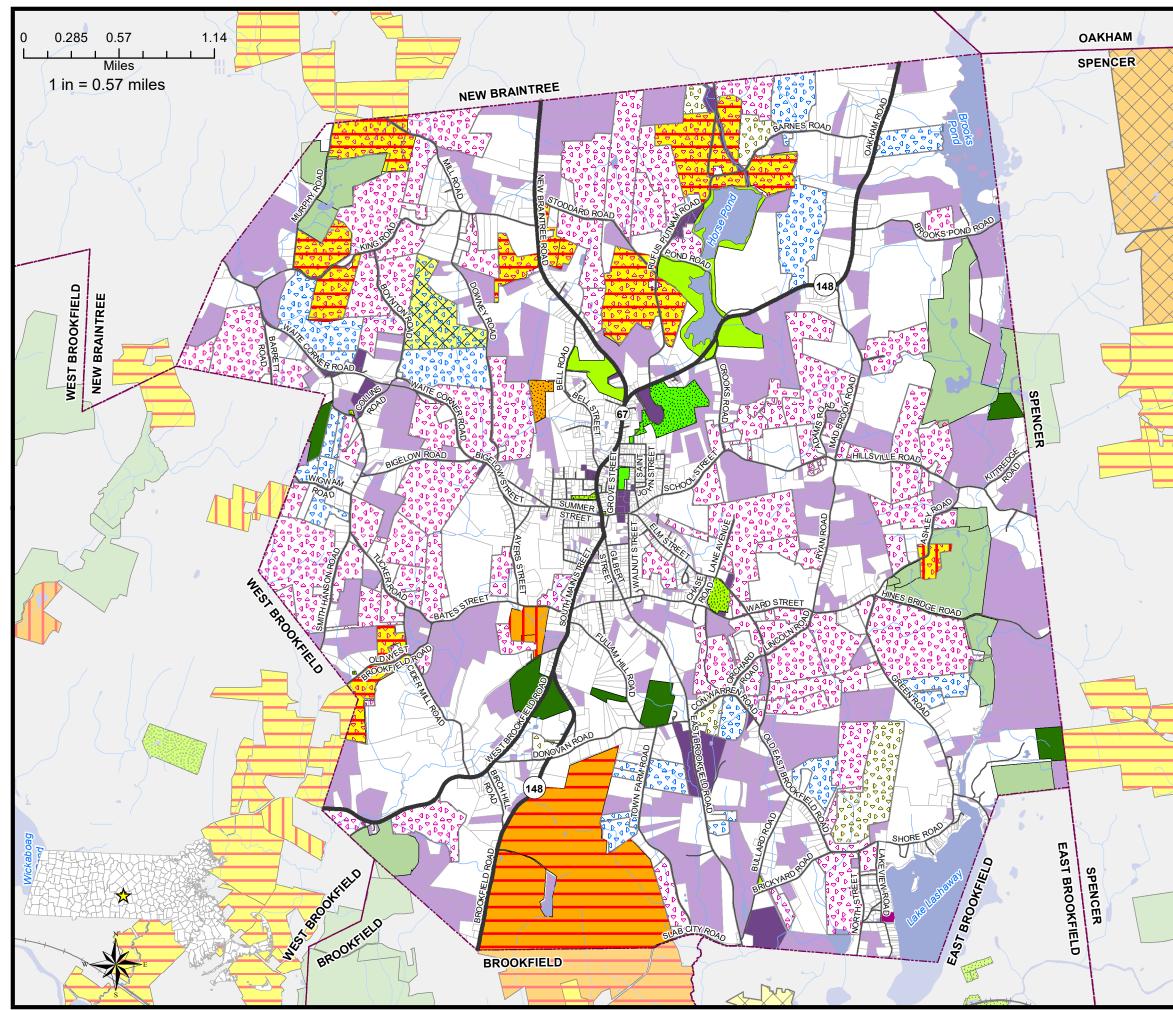

## Legend

|                    | Town Boun                                                                                               | dary                                                                                                                           |
|--------------------|---------------------------------------------------------------------------------------------------------|--------------------------------------------------------------------------------------------------------------------------------|
| _                  | <ul> <li>Major Road</li> </ul>                                                                          | ł                                                                                                                              |
|                    | — Local Road                                                                                            | l                                                                                                                              |
| $\wedge$           |                                                                                                         | road                                                                                                                           |
|                    | Water Bodi                                                                                              | es                                                                                                                             |
|                    | Streams                                                                                                 |                                                                                                                                |
| 11                 | Conservatio                                                                                             | on Restriction                                                                                                                 |
|                    | Agricultural<br>Restriction                                                                             | Preservation                                                                                                                   |
|                    | Town Owne                                                                                               | ed Land (FY2022)                                                                                                               |
|                    | Other Muni                                                                                              | cipal Land (FY2022)                                                                                                            |
|                    | Undevelop                                                                                               | ed Land (FY2022)                                                                                                               |
| Cha                | apter Land (FY                                                                                          | <b>′</b> 2022)                                                                                                                 |
| Chapter 61         |                                                                                                         |                                                                                                                                |
| Chapter 61A        |                                                                                                         |                                                                                                                                |
|                    | 🔒 Chapter 61                                                                                            | В                                                                                                                              |
| Open<br>Owne       | Space<br>rship                                                                                          | Level of<br>Protection                                                                                                         |
|                    | Federal                                                                                                 | Perpetuity                                                                                                                     |
|                    | State                                                                                                   | Limited                                                                                                                        |
|                    | Municipal                                                                                               | None                                                                                                                           |
|                    | (Conservation                                                                                           |                                                                                                                                |
|                    | Municipal<br>(Recreation)                                                                               | * Open space listed as<br>"Perpetuity" will only                                                                               |
|                    | Municipal                                                                                               | show a solid Ownership                                                                                                         |
|                    | Private                                                                                                 | color.<br>* Open Space data                                                                                                    |
|                    | Non-Profit                                                                                              | current as of 07/2021.                                                                                                         |
| Massacl<br>massDC  | nusetts Regional Plan<br>T and the Office of Gen<br>nwealth of Massachus                                | Town of North Brookfield, Centra<br>ning Commission (CMRPC),<br>eographic Information (MassGIS<br>etts, Information Technology |
| purpose<br>adequat | ion depicted on this m<br>s only. This informatio<br>e for legal boundary d<br>ry interpretation, or pa | n is not Produced by efinition,                                                                                                |

## OP m Z S PAC Π INVENTO

RY

MAP

 $\boldsymbol{\infty}$